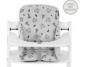

## **GREAT STABILITY DUE TO HIGH BACK AND PADDED SIDES**

The Alpha Cosy Select is useful during your toddler's first months in the wooden highchair. The extra high back and stable sides protect your child's head, while also offering stability and comfort.

## SAFE THANKS TO HIGH BACK AND STABLE SIDES

The high back keeps your toddler's head safe when leaning against the wooden highchair, while the reinforced and softly padded sides offer a more stable seating position.

#### PREMIUM SEAT REDUCER WITH REINFORCED SIDES

The Alpha Cosy Select is particularly useful during your toddler's first months in the hauck wooden highchair. The practical seat reducer comes with an extra high back and reinforced sides that protect your child's head, while also offering stability and comfort.