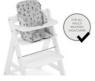

#### **EASY AND PERFECT FIT**

The Alpha Cosy Select is designed for the hauck grow-along chairs and fits them perfectly. It is very easy to install and just as easy to remove for washing.

The Alpha Cosy Select is designed for the hauck grow-along chairs and fits them perfectly. It is very easy to install and just as easy to remove for washing. The seat reducer is compatible with the Alpha Tray, as well as with various other Alpha+ accessories, allowing your little one to use them at the same time.