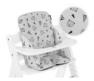

## COMPATIBLE WITH THE ALPHA TRAY TABLE

The Alpha Cosy Select is compatible with the Alpha Tray, as well as with various other Alpha+ accessories, allowing your little one to use them at the same time.

The Alpha Cosy Select is designed for the hauck grow-along chairs and fits them perfectly. It is very easy to install and just as easy to remove for washing. The seat reducer is compatible with the Alpha Tray, as well as with various other Alpha+ accessories, allowing your little one to use them at the same time.