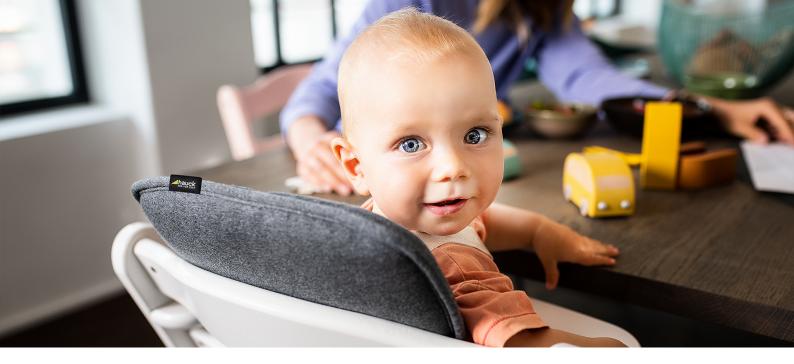

## **GREAT STABILITY DUE TO HIGH BACK AND PADDED SIDES**

The Alpha Cosy Select is useful during your toddler's first months in the wooden highchair. The extra high back and stable sides protect your child's head, while also offering stability and comfort.

## SAFE THANKS TO HIGH BACK AND STABLE SIDES

The high back keeps your toddler's head safe when leaning against the wooden highchair, while the reinforced and softly padded sides offer a more stable seating position.

#### PREMIUM SEAT REDUCER WITH REINFORCED SIDES

The Alpha Cosy Select is particularly useful during your toddler's first months in the hauck wooden highchair. The practical seat reducer comes with an extra high back and reinforced sides that protect your child's head, while also offering stability and comfort.