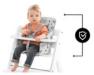

## **GREAT STABILITY DUE TO HIGH BACK AND PADDED SIDES**

The Alpha Cosy Select is useful during your toddler's first months in the wooden highchair. The extra high back and stable sides protect your child's head, while also offering stability and comfort.

## SAFE THANKS TO HIGH BACK AND STABLE SIDES

The high back keeps your toddler's head safe when leaning against the wooden highchair, while the reinforced and softly padded sides offer a more stable seating position.

#### PREMIUM SEAT REDUCER WITH REINFORCED SIDES

The Alpha Cosy Select is particularly useful during your toddler's first months in the hauck wooden highchair. The practical seat reducer comes with an extra high back and reinforced sides that protect your child's head, while also offering stability and comfort.