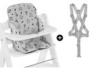

## USABLE WITH BOTH ALPHA+ BELT SYSTEMS

The Cosy Select Select can be used on any hauck wooden highchair and is compatible with both the 5-point harness and safety strap that come with it.

The snuggly seat cushion comes with an anti-slip coating that prevents it from sliding back and forth during your little explorer's mealtime and playtime. Also, the seat minimizer is compatible with both the 5-point harness and safety strap that come with the hauck wooden highchairs.