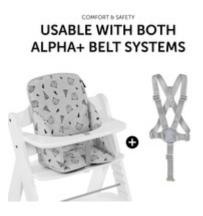

## USABLE WITH BOTH ALPHA+ BELT SYSTEMS

The Cosy Select Select can be used on any hauck wooden highchair and is compatible with both the 5-point harness and safety strap that come with it.

The snuggly seat cushion comes with an anti-slip coating that prevents it from sliding back and forth during your little explorer's mealtime and playtime. Also, the seat minimizer is compatible with both the 5-point harness and safety strap that come with the hauck wooden highchairs.