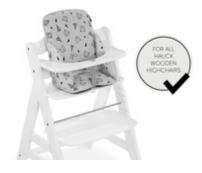

#### **EASY AND PERFECT FIT**

The Alpha Cosy Select is designed for the hauck grow-along chairs and fits them perfectly. It is very easy to install and just as easy to remove for washing.

The Alpha Cosy Select is designed for the hauck grow-along chairs and fits them perfectly. It is very easy to install and just as easy to remove for washing. The seat reducer is compatible with the Alpha Tray, as well as with various other Alpha+ accessories, allowing your little one to use them at the same time.