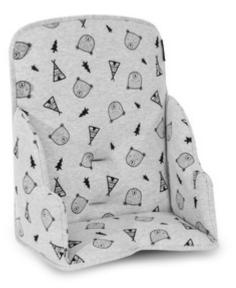

## ALPHA COSY SELECT

COMFORTABLE SEAT REDUCER WITH STABLE SIDES

> / COMFORT MEETS SAFETY

> > /

EASY HANDLING

#### **COMFORTABLE SEAT REDUCER WITH STABLE SIDES**

## **GREAT STABILITY DUE TO HIGH BACK AND PADDED SIDES**

The Alpha Cosy Select is useful during your toddler's first months in the wooden highchair. The extra high back and stable sides protect your child's head, while also offering stability and comfort.

## SAFE THANKS TO HIGH BACK AND STABLE SIDES

The high back keeps your toddler's head safe when leaning against the wooden highchair, while the reinforced and softly padded sides offer a more stable seating position.