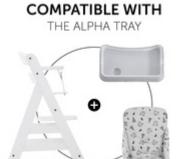

## COMPATIBLE WITH THE ALPHA TRAY TABLE

The Alpha Cosy Select is compatible with the Alpha Tray, as well as with various other Alpha+ accessories, allowing your little one to use them at the same time.

The Alpha Cosy Select is designed for the hauck grow-along chairs and fits them perfectly. It is very easy to install and just as easy to remove for washing. The seat reducer is compatible with the Alpha Tray, as well as with various other Alpha+ accessories, allowing your little one to use them at the same time.